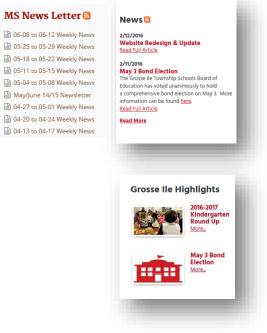

#### News

- 1. Headline News
- 2. News
- 3. Newsletters

## **Spotlights**

- 4. Spotlight Groups
- 5. Share Spotlights
- 6. Archive Spotlights
- 7. Size: 108x84

Subscribe 📆

Edit Hide