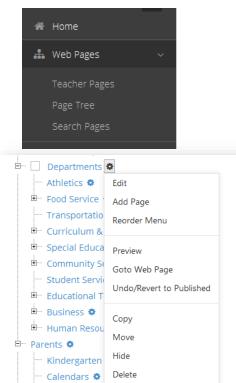

## **Content Editing Steps**

- 1. Find Page to Edit from Page Tree
  - Web Pages
  - Page Tree
  - Click on page or select gear and "Edit"

### **Page Options**

- 1. Click on Gear next to Page to get all options
- 2. Some options won't show if not applicable

## Add a Page

- 1. From Page Tree, select "Add Page" option
  - Page is added as sub page
- 2. Enter Menu Name
  - All other fields will be auto filled
- 3. Select Layout to change the layout type
- 4. Select Menu Settings to OVERRIDE default menu behavior
- 5. Save

## Adding / Editing Page Content

Link

- 1. From Page Tree, click on Page Name or select Gear and Edit
- 2. "Preview" version of page will be shown with red boxes around content blocks.
- 3. Hover or click on the block and select "Edit"