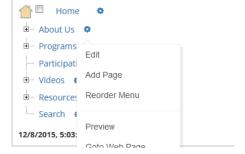

### **Page Options**

- 1. Click on Gear next to Page to get all options
- 2. Some options won't show if not applicable

## Add a Page

- 1. From Page Tree, select "Add Page" option
  - Page is added as sub page
- 2. Enter Menu Name
  - All other fields will be auto filled
- 3. Select Layout to change the layout type
- 4. Select Menu Settings to OVERRIDE default menu behavior
- 5. Save

## Adding / Editing Page Content

Link

- 1. From Page Tree, click on Page Name or select Gear and Edit
- 2. "Preview" version of page will be shown with red boxes around content blocks.
- 3. Hover or click on the block and select "Edit"