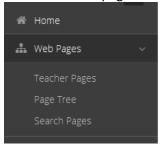

# **Content Editing Steps**

1. Find Page to Edit from Page Tree

- Web Pages
- Page Tree
- Click on page or select gear and "Edit"