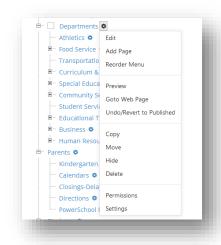

# **Page Options**

- 1. Click on Gear next to Page to get all options
- 2. Options won't show if not applicable

# **Add a Page**

- 1. From Page Tree, select "Add Page" option
  - Page is added as sub page

- 2. Enter Menu Name
  - All other fields will be auto filled
- 3. Select Layout to change the layout type
- 4. Select Menu Settings to OVERRIDE default menu behavior
- 5. Save

## **Adding / Editing Page Content**

- 1. From Page Tree, click on Page Name or select Gear and Edit
- 2. "Preview" version of page will be shown with red boxes around content blocks.
- 3. Hover or click on the block and select "Edit"