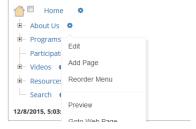

# **Content Editing Steps**

1. Find Page to Edit from Page Tree

- Web Pages
- Page Tree
- Click on page or select gear and "Edit"

# **Page Options**

- 1. Click on Gear next to Page to get all options
- 2. Options won't show if not applicable

# **Add a Page**

- 1. From Page Tree, select "Add Page" option
  - Page is added as sub page

- 2. Enter Menu Name
  - All other fields will be auto filled
- 3. Select Layout to change the layout type
- 4. Select Menu Settings to OVERRIDE default menu behavior
- 5. Save