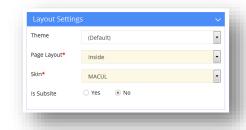

### **Advanced Page Settings**

1. Layout Settings

2. Redirect Settings

3. Menu Settings