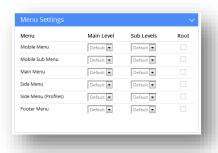

### **Advanced Page Settings**

1. Layout Settings

2. Redirect Settings

3. Menu Settings