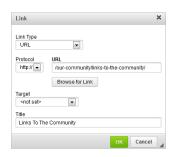

#### **Adding Links**

1. Links to other websites – (other site – new window)

- 2. Links to pages on your website (same site same window)
- 3. Links to files or pictures (always new window)

Note: Use link text that makes sense even when out of context