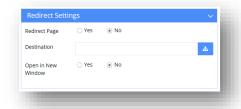

### **Advanced Page Settings**

1. Layout Settings

2. Redirect Settings

3. Menu Settings